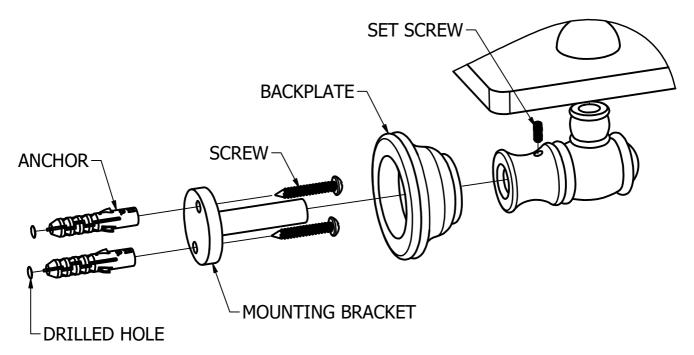

## (Step1: Drill Holes in Wall for screws or screw anchors and attached Mounting Bracket to Wall

Determine your desired location for installation and make a mark for the location of the mounting bracket. Remove mounting Bracket from backplate by loosening set screw in backplate as pictured below. Place center hole of mounting bracket over mark made above. Make 4 marks where mounting screws will be placed as shown below. Drill hole at each of the marks. (You may substitute other style mounting anchors or screws if desired). Place anchors into the holes made. Slip backplate and post onto mounting bracket. After straightening the post into position, tighten the set screw to secure.