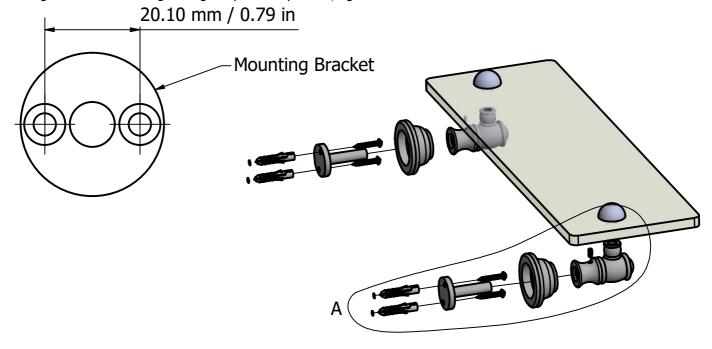

## (Step1: Drill Holes in Wall for screws or screw anchors and attached Mounting Bracket to Wall

Determine your desired location for installation and make a mark for the location of the mounting bracket. Remove mounting Bracket from backplate by loosening set screw in backplate as pictured below. Place center hole of mounting bracket over mark made above. Make 4 marks where mounting screws will be placed as shown below. Drill hole at each of the marks. (You may substitute other style mounting anchors or screws if desired). Place anchors into the holes made. Slip backplate and post onto mounting bracket. After straightening the post into position, tighten the set screw to secure.

**DETAIL A**